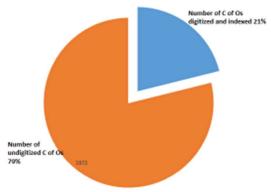

## **Statistics of Certificates of Occupancy in 2021**

| Description/ | Total Number of C of |                        | Number of undigitized C of |
|--------------|----------------------|------------------------|----------------------------|
| Year         | Os Registered        | digized and<br>Indexed | Os                         |
| 2012         | 259                  |                        | 259                        |
| 2013         | 154                  |                        | 154                        |
| 2014         | 286                  |                        | 286                        |
| 2015         | 740                  | 307                    | 433                        |
| 2016         | 221                  | 141                    | 80                         |
| 2017         | 159                  | 43                     | 116                        |
| 2018         | 163                  | 15                     | 148                        |
| 2019         | 66                   | 7                      | 59                         |
| 2020         | 269                  | 10                     | 259                        |
| 2021         | 183                  | 5                      | 178                        |
| TOTAL        | 2500                 | 528                    | 1972                       |

Number of CofOs Digitized and Indexed from the Total Number of CofOs Resgistered in the Jigawa State (1st January 2021 - 31st December 2021)

Gender spread of Jigawa State CofOs (CofOs Issued between 1st January 2021 - 31st December 2021